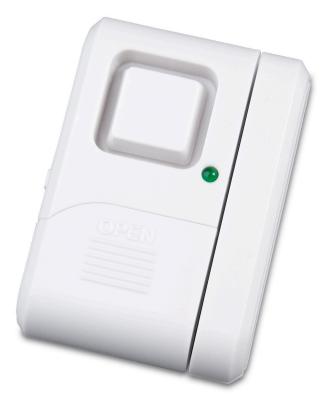

A small alarm which emits a welcome chime for visitors or sounds a 120dB siren to shock and deter intruders when a door or window has been opened.

Comes with a built-in low battery indicator. Ideal for use on windows, doors, cupboards, sheds and can also be used as a shop door opening alert.

- 120dB SIREN OR WELCOME CHIME when magnetic contact broken
- LOW BATTERY INDICATOR
- QUICK AND EASY INSTALLATION

| Description:            | DEFENDER Mini Chime & Alarm                  |
|-------------------------|----------------------------------------------|
| Code:                   | EL00024                                      |
| Contents                | 1 x Mini Chime & Alarm<br>4 x LR44 batteries |
| Colour:                 | White                                        |
| Material:               | ABS                                          |
| Dimensions (H x W x D): | 31 x 15 x 60 mm                              |
| Batteries:              | 4 x LR44 (included)                          |
| Weight:                 | 36g                                          |
| Warranty:               | 12 months                                    |