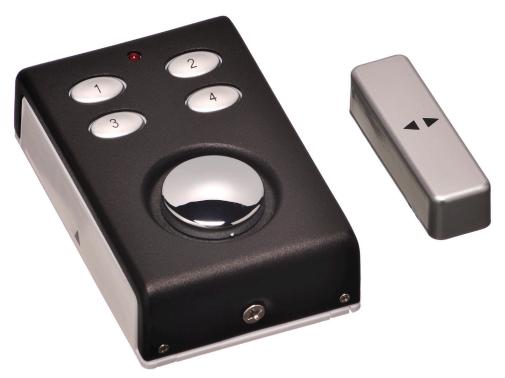

A dual-function alarm that protects against forced entry by triggering a powerful 130dB siren when vibration is detected, or when a door or window is opened and the magnetic field is broken.

The vibration function can be disabled so the unit will only trigger when the door/window opens.

The alarm uses a 4 digit code and comes with a small solar panel that can extend battery life by up to 18 months.

Perfect for doors and windows around the home, shed or garage.

- **POWERFUL 130dB SIREN**
- ARMED/DISARMED VIA A 4 DIGIT CODE
- SUPPLIED WITH SOLAR PANEL STRIP
- INDOOR USE ONLY
- ONLY SHED ALARM WITH SOLD SECURE GOLD STANDARD - and Police Preferred Specification

| Description:            | DEFENDER Shock/Contact Alarm                                    |
|-------------------------|-----------------------------------------------------------------|
| Code:                   | EL00147                                                         |
| Contents                | 1 x Shock/Contact Alarm<br>1 x Solar strip<br>3 x AAA batteries |
| Colour:                 | Black / Silver                                                  |
| Material:               | ABS                                                             |
| Dimensions (H x W x D): | 80 x 50 x 22 mm                                                 |
| Batteries:              | 3 x AAA (included)                                              |
| Weight:                 | 117g                                                            |
| Certification:          | Secured by Design<br>Sold Secure                                |
| Warranty:               | 12 months                                                       |